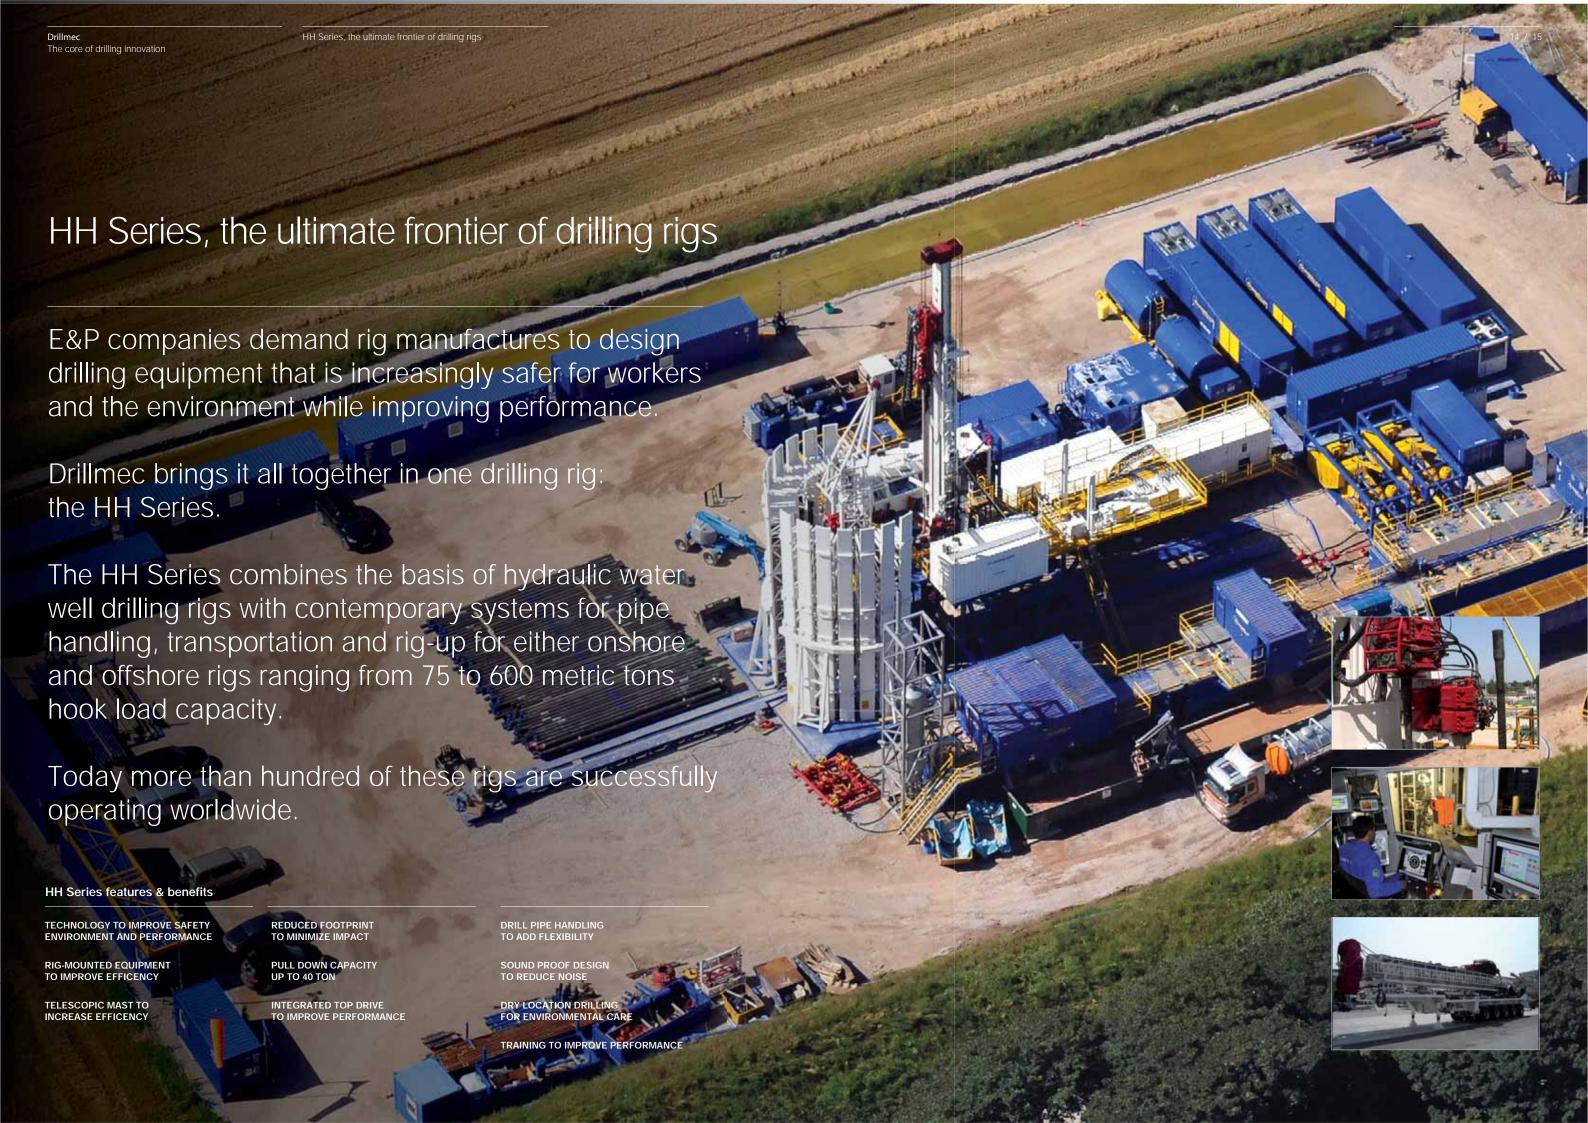

## The core of drilling innovation

# Product, technology and service

For onshore and offshore drilling contracts, Drillmec today is the drilling expert that helps its customers countinously to raise performance through our proven technical expertise, global aftermarket network and trusted quality.

Our engineers apply years of experience to deliver optimal solutions based on material selection, service application and functioning criteria.

Our presence in the oilfield industry means design, manufacturing, commisioning and service for conventional and hydraulic land rigs, mobile and workover drilling rigs, offshore units and drilling equipments.

## Drillmec products

LAND RIGS

Swing Lift (DM SERIES)

Dual Trailer (DTR SERIES)

Hydraulic Safe Lift (HSL SERIES

MOBILE RIGS (MR SEI

HYDRAULIC DRILLING RIGS (HH SERIES

WATERWELL DRILLING RIGS (G SERIES)

DESERT DRILLING RIGS

DERRICKS & OFFSHORE SOLUTIONS

CONDUCTOR PIPE MOBILE DRILLING RIGS

HYDRAULIC TOP DRIVES

CASING MAKE UP DEVICE

TORQUE WRENCH

RAWWORKS

MUD PUMPS

MUD SYSTEMS

POWER TONGS - IRON ROUGHNECK

SKIDDING SYSTEM

MANIFOLDS

ROTARY TABLES

**DRILLING MATE SYSTEM - DMS** 

Servizi/service - the organized system of apparatus, appliances etc, for supplying some accommodatior required by the public

We are proud that our rigs are working in over 40 countries across all five continents.