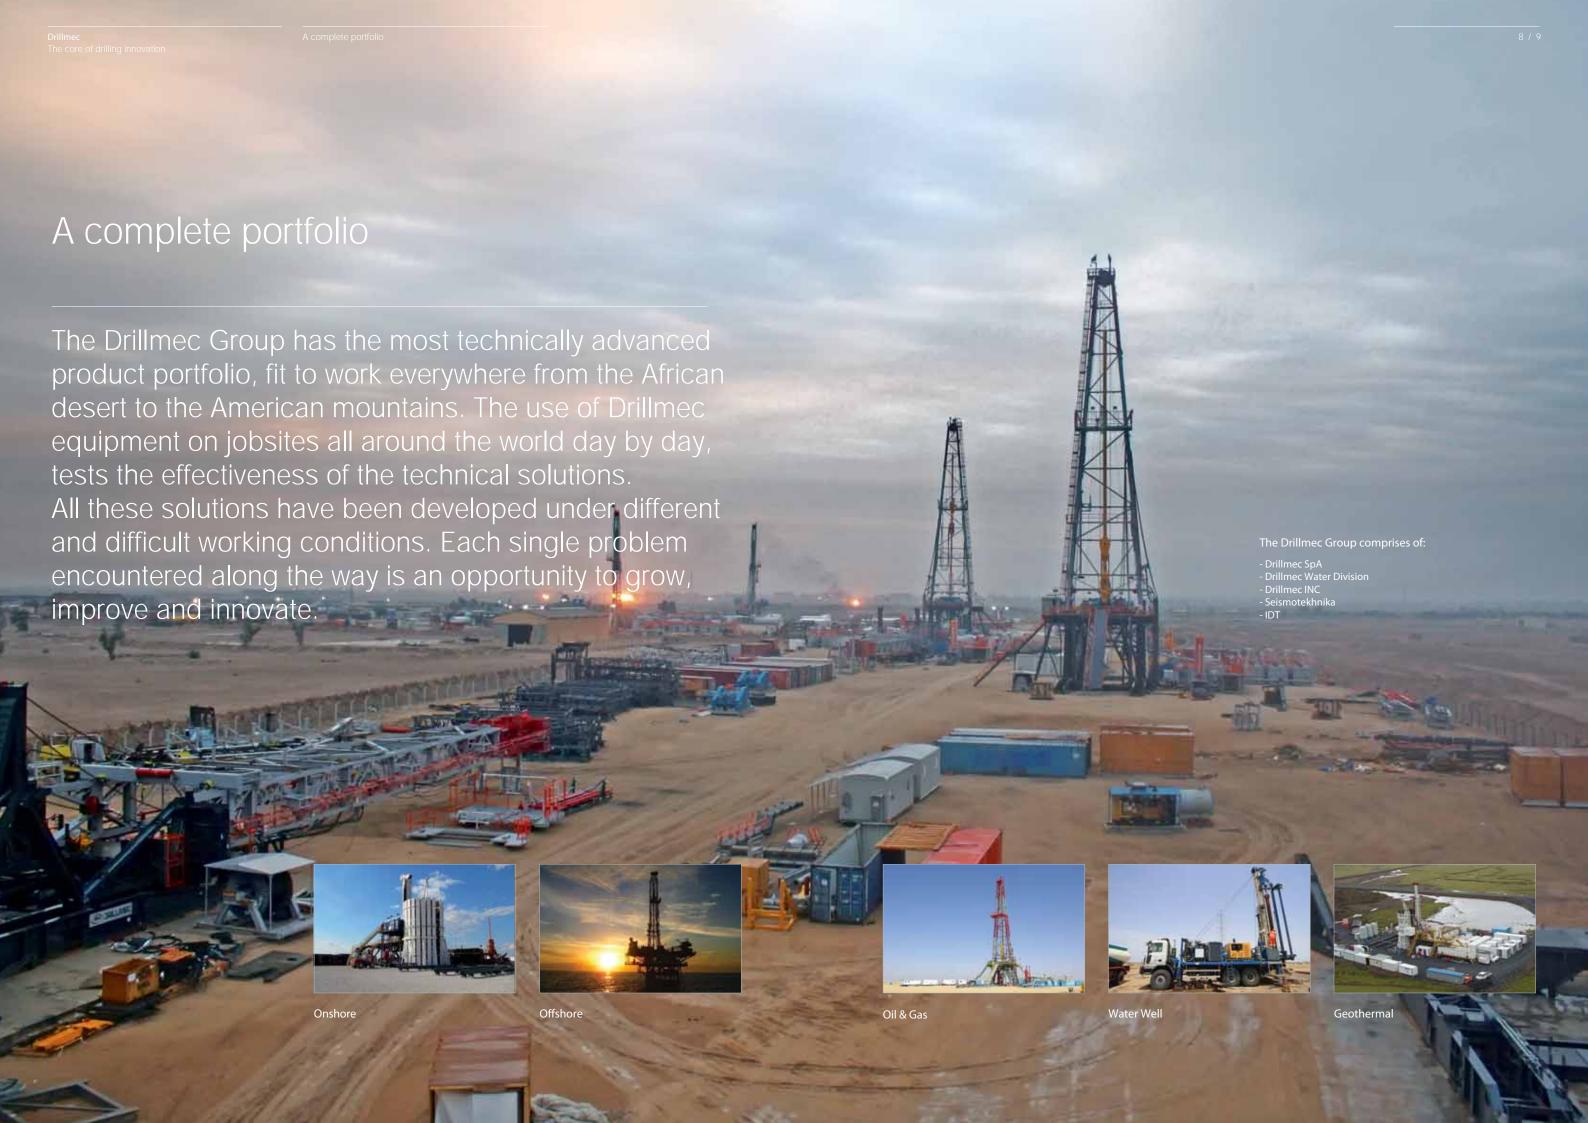

# Product, technology and service

For onshore and offshore drilling contracts, Drillmec today is the drilling expert that helps its customers countinously to raise performance through our proven technical expertise, global aftermarket network and trusted quality.

Our engineers apply years of experience to deliver optimal solutions based on material selection, service application and functioning criteria.

Our presence in the oilfield industry means design, manufacturing, commisioning and service for conventional and hydraulic land rigs, mobile and workover drilling rigs, offshore units and drilling equipments.

We are proud that our rigs are working in over 40 countries across all five continents.

the market.

experiences that positively influence customer's

Emirates to Australia, from North America to Iceland: in more than 40 countries on the 5 continents, a Drillmec rig is working, even in this

Over 90% of our turnover is exported to foreign markets. Our equipment works every day in all contexts, languages, cultures and skills.

work everywhere from the African desert to the American mountains.

The use of Drillmec equipment on jobsites all around the world day by day, tests the