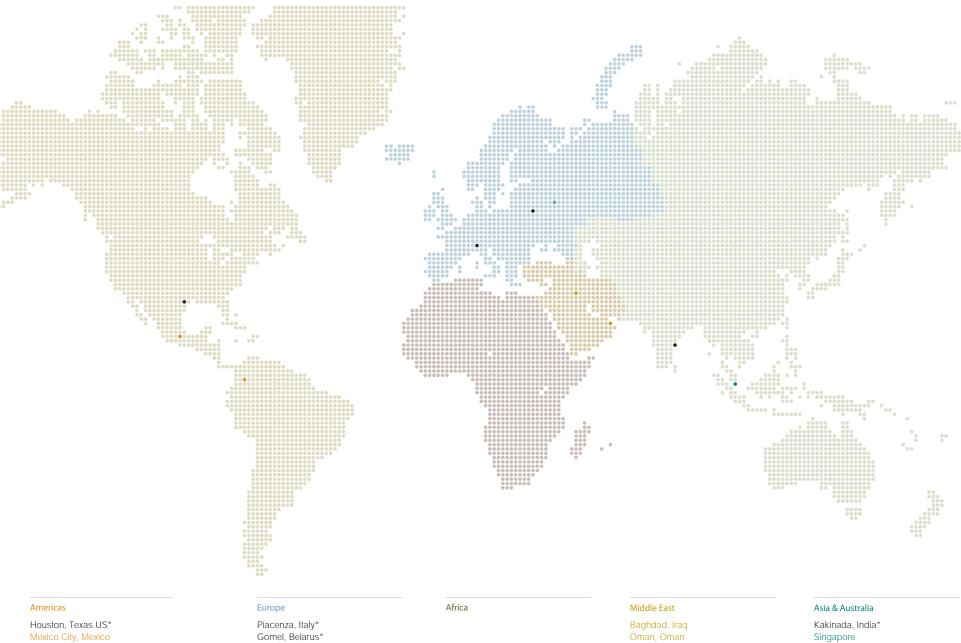

## Global

Drillmec is currently present all over the world with 5 (Piacenza, Parma, Houston, Gomel and Fujairah), 35 representative offices and 6

We are proud that our rigs are working in over 40 countries across all five continents.

the market.

experiences that positively influence customer's

Emirates to Australia, from North America to Iceland: in more than 40 countries on the 5 continents, a Drillmec rig is working, even in this

Over 90% of our turnover is exported to foreign markets. Our equipment works every day in all contexts, languages, cultures and skills.

### Mondiale/global - pertaining to the whole world; worldwide; universal.

Bogotà, Colombia

Oman, Oman

Singapore