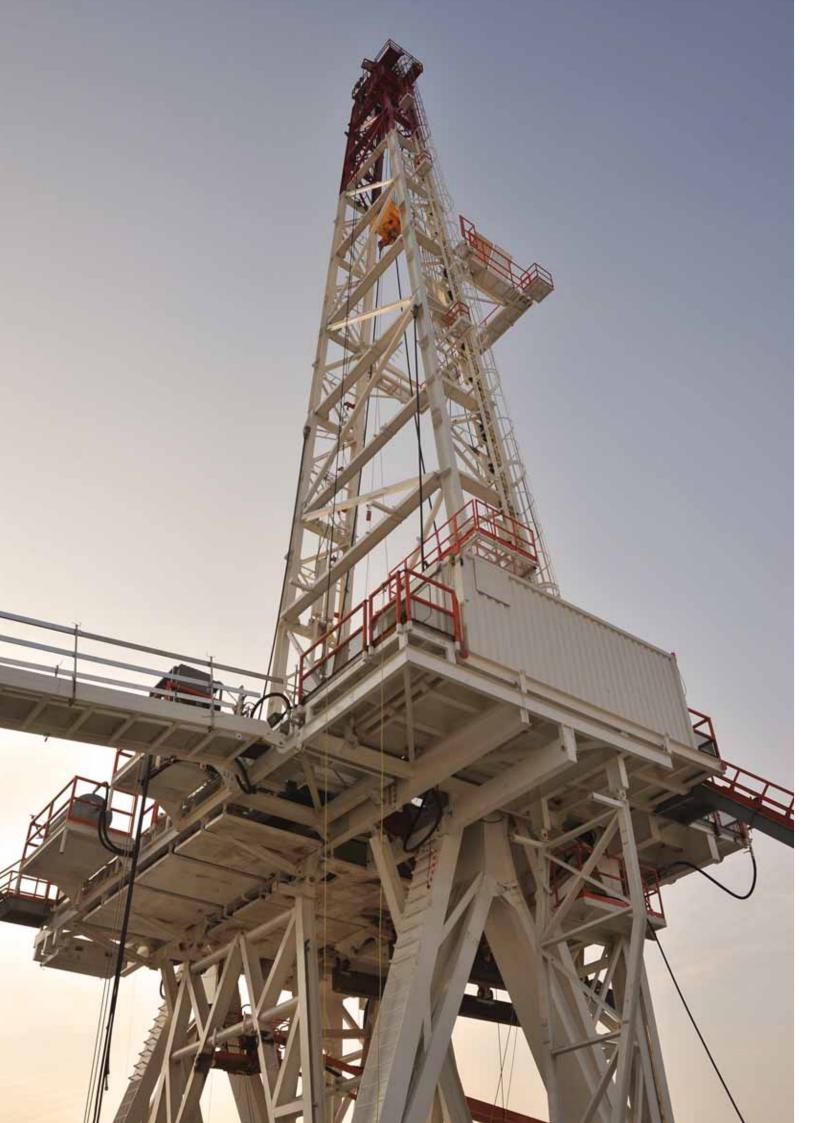

## Oilfield drilling rig manufacturers

Drillmec is an international leader in design, manufacturing and distribution of drilling and workover rigs for onshore and offshore applications as well as a wide range of drilling equipments.

# Product, technology and service

For onshore and offshore drilling contracts, Drillmec today is the drilling expert that helps its customers countinously to raise performance through our proven technical expertise, global aftermarket network and trusted quality.