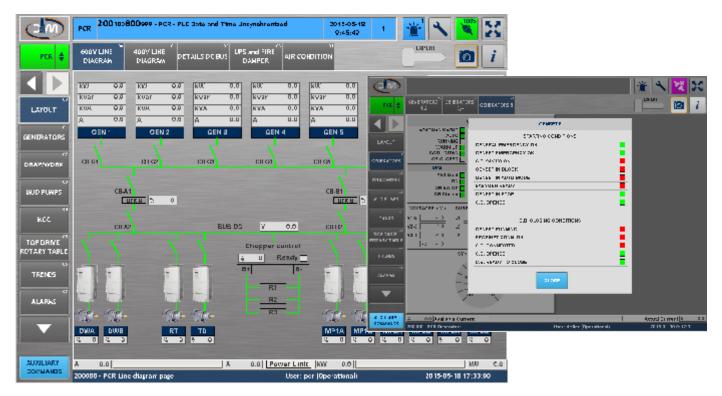

## **ELECTRICAL/SOFTWARE MAINTENANCE TEAM TRAINING**

The simulator reproduces the generators and services startup and shutdown sequences, as well as complete HMI subsystems analysis and parameters setup.

All the electrical and software sequences simulates the relative starting conditions and interlocks. It's possible to create failures related to the absence of those conditions, to be able to focus on reasons and corrective actions.