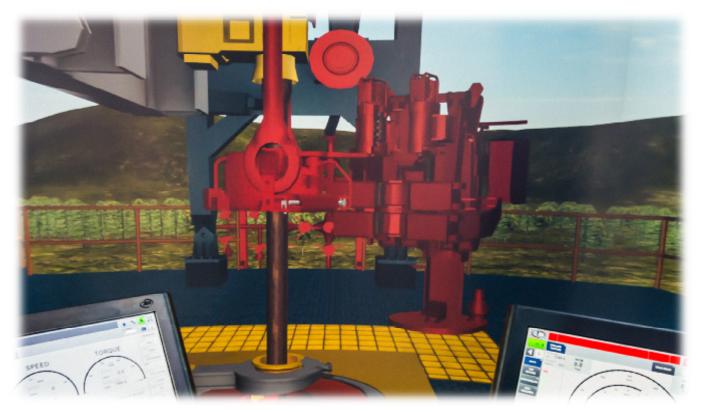

## **OPERATIONAL TEAM TRAINING**

The simulator reproduces the operative sequences of tripping and drilling, both with single joint and triple stand, simulating rig controls, devices operations, HMI supervision and well response.