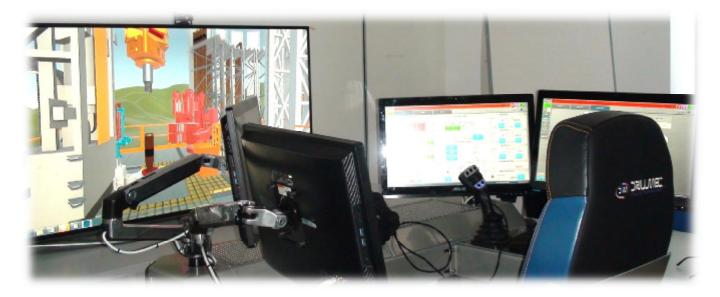

## LAND RIGS PORTABLE SIMULATOR

Drillmec Land Rigs Portable Simulator is designed to train both operational and electrical/software maintenance teams.

It is designed with a cyber control panel, reproducing exactly the rig's one, associated to four HMI control screens and one TV monitor for visualization.