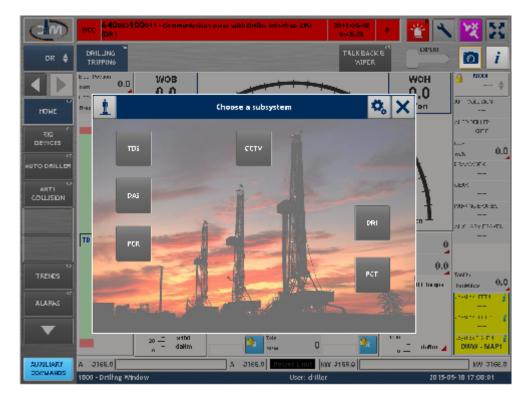

## **ELECTRICAL/SOFTWARE MAINTENANCE TEAM TRAINING**

The simulator reproduces the generators and services startup and shutdown sequences, as well as complete HMI subsystems analysis and parameters setup.

All the electrical and software sequences simulates the relative starting conditions and interlocks. It's possible to create failures related to the absence of those conditions, to be able to focus on reasons and corrective actions.